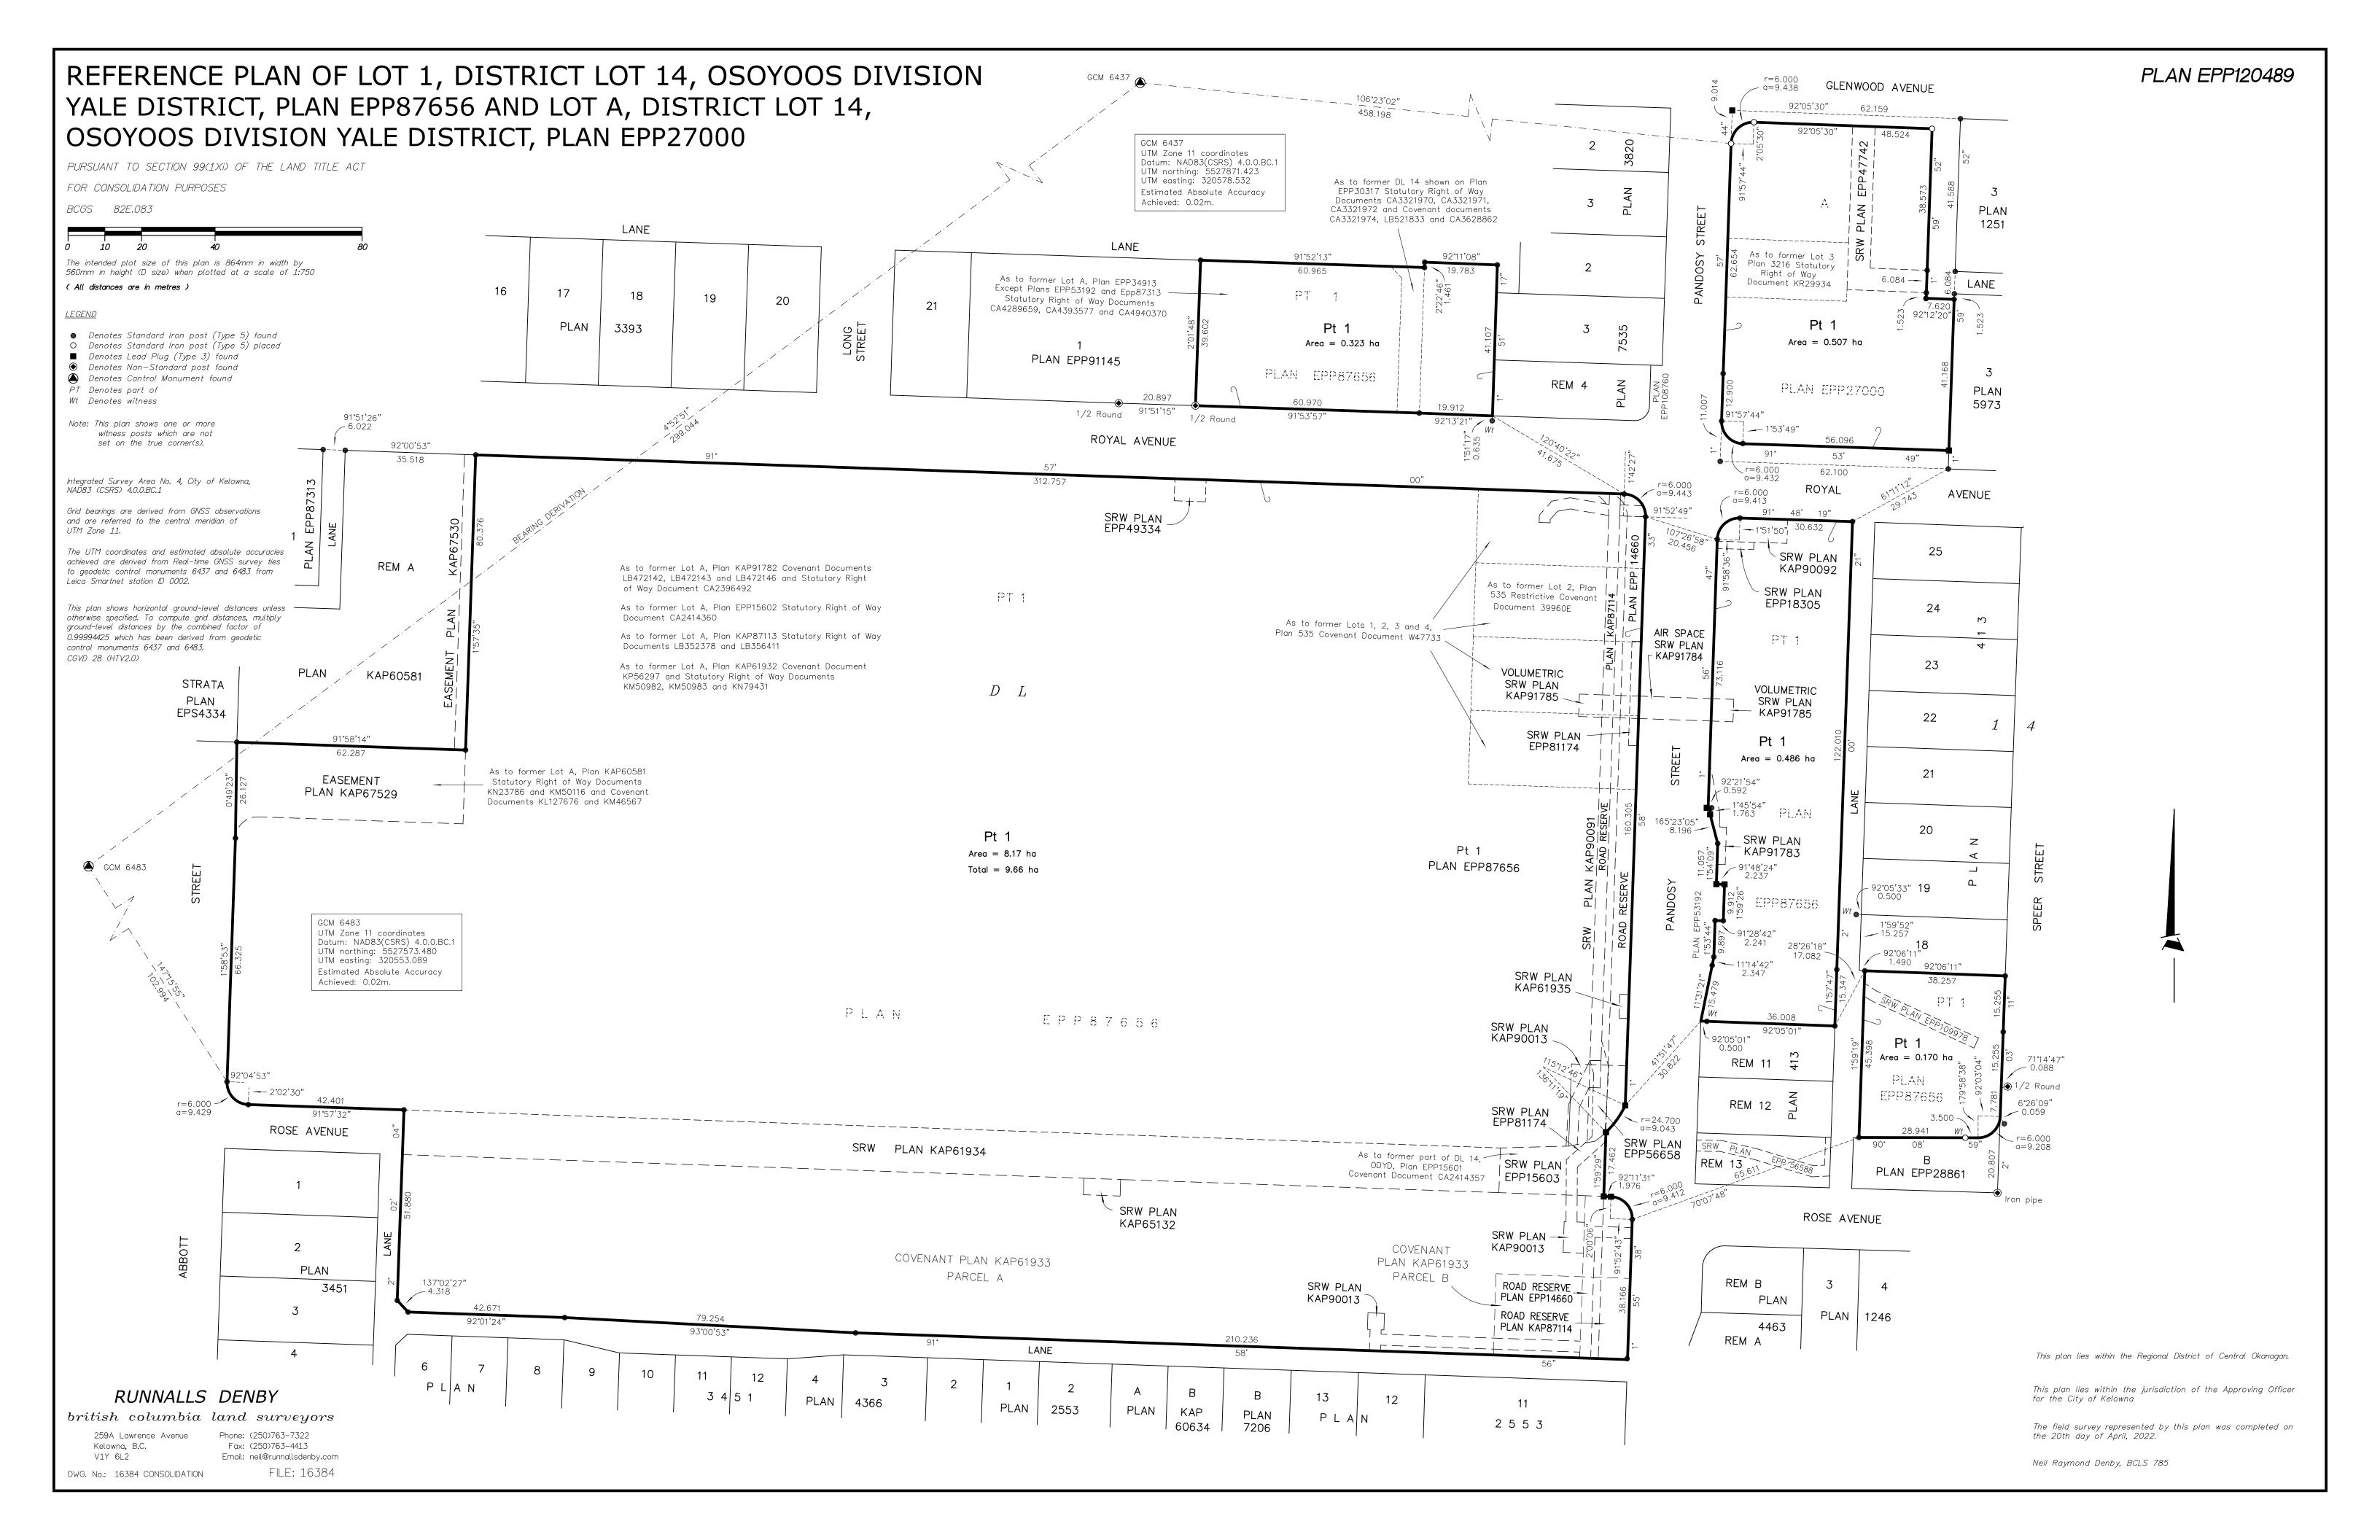

section 244 (1)(f) of the Strata Property Act.

Registered Charge Number(s):

Certification Date: (YYYY/Month/DD)

Arterial Highway

I am a British Columbia land surveyor and certify that I am authorized by the Minister of Transportation and Infrastructure under section 44.1 of the Transportation Act to show certain lands identified on this plan dedicated as Arterial Highway.

Remainder Parcel (Airspace)

I am a British Columbia Land Surveyor and certify that no portion of the parcels or dedications created on this plan overlap vertically, that is, lie above or below any portion of the Air Space parcels on Air Space Plan

4. ALTERATION: LTO Document Reference:

This is an alteration to a previous version of this plan identified by control number:

DESCRIPTION OF ALTERATION: SEE SCHEDULE